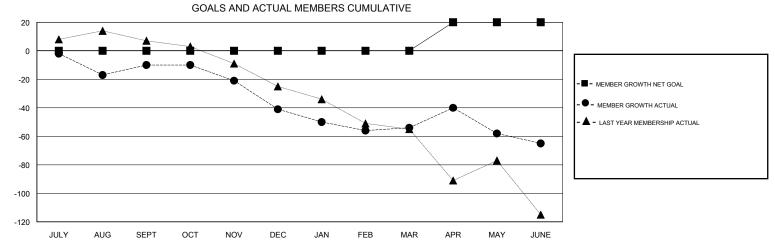

## GMT: OPEN **LOCATION AUSTRALIA GMT CA** Clubs Members RESULTS FOR 2017-2018 RESULTS FOR 2017-2018 NEW CLUBS NEW CLUB GOAL DROPPED CLUBS MEMBER GROWTH NET MEMBER GROWTH DROPPED QUARTER QUARTER GOAL ACTUAL MEMBERS ACTUAL (including transfers) 0 0 2 0 38 44 JULY/AUG/SEPT JULY/AUG/SEPT 0 0 0 0 31 55 OCT/NOV/DEC OCT/NOV/DEC 0 0 0 0 34 41 JAN/FEB/MAR JAN/FEB/MAR 1 0 0 20 84 86 APR/MAY/JUNE APR/MAY/JUNE